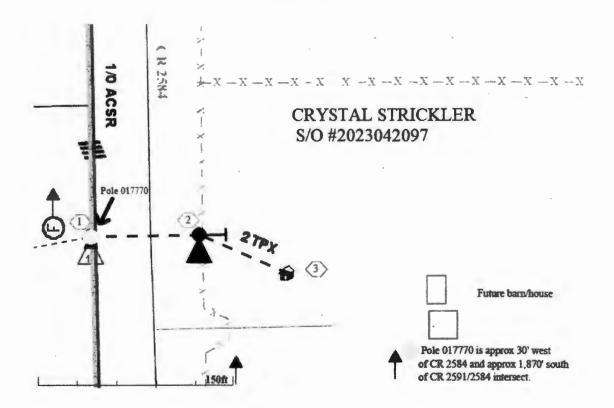

> Farmers Electric Cooperative Member: CRYSTAL STRICKLER Service Order Number: 2023042097

## Greetings:

Farmers Electric Cooperative, Inc. is requesting permission to construct electrical power distribution facilities which will cross County Road <u>2584</u> which is located approx 1,870' south of CR 2591/2584 intersect in Hunt County, Texas.